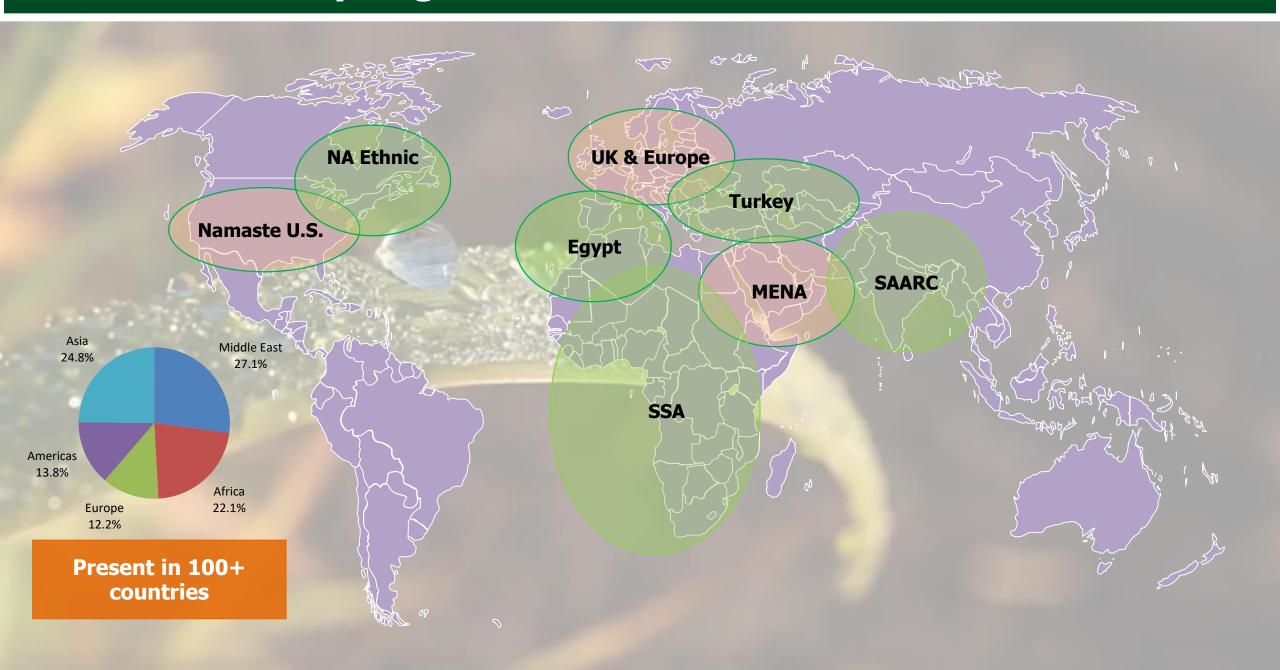

# **Key Regions in International Business**

# Market Position in Categories in Key Markets

| Category     | Saudi Arabia | Egypt | UAE | Nigeria | Morocco | Algeria | US | Turkey |
|--------------|--------------|-------|-----|---------|---------|---------|----|--------|
| Hair Oil     | #1           | #1    | #2  |         | #1      | #1      |    |        |
| Hair Cream   | #1           | #1    | #1  |         | #1      | #1      |    |        |
| Hair Gel     | #1           | #2    | #1  |         |         |         |    | #1     |
| Hair Mask    | #1           | #1    | #1  |         |         |         |    |        |
| Hair Serums  | #3           | #3    | #2  |         |         |         |    |        |
| Shampoo      | #6           | #6    | #5  |         |         |         |    |        |
| Leave-On     | #6           |       | #3  |         |         |         |    |        |
| Hair Color   |              |       | #5  |         |         |         |    |        |
| Toothpaste   | #5           | #4    | #4  | #3      | #3      | #3      |    |        |
| Depilatories | #3           |       | #3  |         |         |         |    |        |
| Relaxers     |              |       |     |         |         |         | #1 |        |