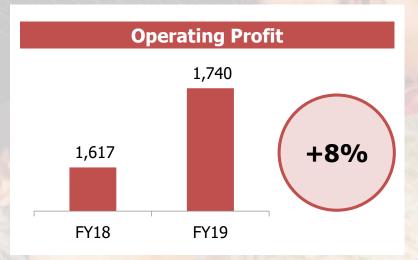

# The Year Gone By — FY19 Performance

#### Note:

- 1. All figures are in INR cr
- 2. The figures in circle represent growth figures for revenue from operations, the growth refers to like-to-like growth
- 3. Market Cap refers to the market cap on the year ending 31st March

# **Consolidated Profit & Loss**

|                                                                                                                                                                                                                                                                                                                                                                                                                                                                                                                                                                                                                                                                                                                                                                                                                                                                                                                                                                                                                                                                                                                                                                                                                                                                                                                                                                                                                                                                                                                                                                                                                                                                                                                                                                                                                                                                                                                                                                                                                                                                                                                                | Q1 FY20     | Q1 FY19 | Y-o-Y (%) | FY19    | FY18    | Y-o-Y (%) |
|--------------------------------------------------------------------------------------------------------------------------------------------------------------------------------------------------------------------------------------------------------------------------------------------------------------------------------------------------------------------------------------------------------------------------------------------------------------------------------------------------------------------------------------------------------------------------------------------------------------------------------------------------------------------------------------------------------------------------------------------------------------------------------------------------------------------------------------------------------------------------------------------------------------------------------------------------------------------------------------------------------------------------------------------------------------------------------------------------------------------------------------------------------------------------------------------------------------------------------------------------------------------------------------------------------------------------------------------------------------------------------------------------------------------------------------------------------------------------------------------------------------------------------------------------------------------------------------------------------------------------------------------------------------------------------------------------------------------------------------------------------------------------------------------------------------------------------------------------------------------------------------------------------------------------------------------------------------------------------------------------------------------------------------------------------------------------------------------------------------------------------|-------------|---------|-----------|---------|---------|-----------|
| Revenue from operations                                                                                                                                                                                                                                                                                                                                                                                                                                                                                                                                                                                                                                                                                                                                                                                                                                                                                                                                                                                                                                                                                                                                                                                                                                                                                                                                                                                                                                                                                                                                                                                                                                                                                                                                                                                                                                                                                                                                                                                                                                                                                                        | 2,273.3     | 2,080.7 | 9.3%      | 8,533.1 | 7,748.3 | 10.1%     |
| Other Income                                                                                                                                                                                                                                                                                                                                                                                                                                                                                                                                                                                                                                                                                                                                                                                                                                                                                                                                                                                                                                                                                                                                                                                                                                                                                                                                                                                                                                                                                                                                                                                                                                                                                                                                                                                                                                                                                                                                                                                                                                                                                                                   | 73.3        | 73.7    | (0.5%)    | 296.2   | 305.2   | (3.0%)    |
| Total Income                                                                                                                                                                                                                                                                                                                                                                                                                                                                                                                                                                                                                                                                                                                                                                                                                                                                                                                                                                                                                                                                                                                                                                                                                                                                                                                                                                                                                                                                                                                                                                                                                                                                                                                                                                                                                                                                                                                                                                                                                                                                                                                   | 2,346.6     | 2,154.3 | 8.9%      | 8,829.2 | 8,053.5 | 9.6%      |
| Material Cost                                                                                                                                                                                                                                                                                                                                                                                                                                                                                                                                                                                                                                                                                                                                                                                                                                                                                                                                                                                                                                                                                                                                                                                                                                                                                                                                                                                                                                                                                                                                                                                                                                                                                                                                                                                                                                                                                                                                                                                                                                                                                                                  | 1,147.7     | 1,048.6 | 9.5%      | 4,309.0 | 3,846.4 | 12.0%     |
| % of Revenue                                                                                                                                                                                                                                                                                                                                                                                                                                                                                                                                                                                                                                                                                                                                                                                                                                                                                                                                                                                                                                                                                                                                                                                                                                                                                                                                                                                                                                                                                                                                                                                                                                                                                                                                                                                                                                                                                                                                                                                                                                                                                                                   | 50.5%       | 50.4%   | 9.5 /0    | 50.5%   | 49.6%   | 12.070    |
| 70 OF NEVERILE                                                                                                                                                                                                                                                                                                                                                                                                                                                                                                                                                                                                                                                                                                                                                                                                                                                                                                                                                                                                                                                                                                                                                                                                                                                                                                                                                                                                                                                                                                                                                                                                                                                                                                                                                                                                                                                                                                                                                                                                                                                                                                                 | 30.370      | 30.470  |           | 30.370  | 73.070  |           |
| Employee expense                                                                                                                                                                                                                                                                                                                                                                                                                                                                                                                                                                                                                                                                                                                                                                                                                                                                                                                                                                                                                                                                                                                                                                                                                                                                                                                                                                                                                                                                                                                                                                                                                                                                                                                                                                                                                                                                                                                                                                                                                                                                                                               | 231.4       | 224.1   | 3.2%      | 937.9   | 792.8   | 18.3%     |
| % of Revenue                                                                                                                                                                                                                                                                                                                                                                                                                                                                                                                                                                                                                                                                                                                                                                                                                                                                                                                                                                                                                                                                                                                                                                                                                                                                                                                                                                                                                                                                                                                                                                                                                                                                                                                                                                                                                                                                                                                                                                                                                                                                                                                   | 10.2%       | 10.8%   |           | 11.0%   | 10.2%   |           |
| Advertisement and publicity                                                                                                                                                                                                                                                                                                                                                                                                                                                                                                                                                                                                                                                                                                                                                                                                                                                                                                                                                                                                                                                                                                                                                                                                                                                                                                                                                                                                                                                                                                                                                                                                                                                                                                                                                                                                                                                                                                                                                                                                                                                                                                    | 202.1       | 199.0   | 1.6%      | 608.3   | 606.7   | 0.3%      |
| % of Revenue                                                                                                                                                                                                                                                                                                                                                                                                                                                                                                                                                                                                                                                                                                                                                                                                                                                                                                                                                                                                                                                                                                                                                                                                                                                                                                                                                                                                                                                                                                                                                                                                                                                                                                                                                                                                                                                                                                                                                                                                                                                                                                                   | <i>8.9%</i> | 9.6%    |           | 7.1%    | 7.8%    |           |
| Other Expenses                                                                                                                                                                                                                                                                                                                                                                                                                                                                                                                                                                                                                                                                                                                                                                                                                                                                                                                                                                                                                                                                                                                                                                                                                                                                                                                                                                                                                                                                                                                                                                                                                                                                                                                                                                                                                                                                                                                                                                                                                                                                                                                 | 234.4       | 222.9   | 5.2%      | 938.2   | 885.0   | 6.0%      |
| % of Revenue                                                                                                                                                                                                                                                                                                                                                                                                                                                                                                                                                                                                                                                                                                                                                                                                                                                                                                                                                                                                                                                                                                                                                                                                                                                                                                                                                                                                                                                                                                                                                                                                                                                                                                                                                                                                                                                                                                                                                                                                                                                                                                                   | 10.3%       | 10.7%   |           | 11.0%   | 11.4%   |           |
| Operating Profit                                                                                                                                                                                                                                                                                                                                                                                                                                                                                                                                                                                                                                                                                                                                                                                                                                                                                                                                                                                                                                                                                                                                                                                                                                                                                                                                                                                                                                                                                                                                                                                                                                                                                                                                                                                                                                                                                                                                                                                                                                                                                                               | 457.6       | 386.1   | 18.5%     | 1,739.6 | 1,617.4 | 7.6%      |
| % of Revenue                                                                                                                                                                                                                                                                                                                                                                                                                                                                                                                                                                                                                                                                                                                                                                                                                                                                                                                                                                                                                                                                                                                                                                                                                                                                                                                                                                                                                                                                                                                                                                                                                                                                                                                                                                                                                                                                                                                                                                                                                                                                                                                   | 20.1%       | 18.6%   |           | 20.4%   | 20.9%   |           |
| EBITDA                                                                                                                                                                                                                                                                                                                                                                                                                                                                                                                                                                                                                                                                                                                                                                                                                                                                                                                                                                                                                                                                                                                                                                                                                                                                                                                                                                                                                                                                                                                                                                                                                                                                                                                                                                                                                                                                                                                                                                                                                                                                                                                         | 530.9       | 459.8   | 15.5%     | 2,035.7 | 1,922.6 | 5.9%      |
| % of Revenue                                                                                                                                                                                                                                                                                                                                                                                                                                                                                                                                                                                                                                                                                                                                                                                                                                                                                                                                                                                                                                                                                                                                                                                                                                                                                                                                                                                                                                                                                                                                                                                                                                                                                                                                                                                                                                                                                                                                                                                                                                                                                                                   | 23.4%       | 22.1%   |           | 23.9%   | 24.8%   |           |
|                                                                                                                                                                                                                                                                                                                                                                                                                                                                                                                                                                                                                                                                                                                                                                                                                                                                                                                                                                                                                                                                                                                                                                                                                                                                                                                                                                                                                                                                                                                                                                                                                                                                                                                                                                                                                                                                                                                                                                                                                                                                                                                                |             |         |           |         |         |           |
| Finance Costs                                                                                                                                                                                                                                                                                                                                                                                                                                                                                                                                                                                                                                                                                                                                                                                                                                                                                                                                                                                                                                                                                                                                                                                                                                                                                                                                                                                                                                                                                                                                                                                                                                                                                                                                                                                                                                                                                                                                                                                                                                                                                                                  | 15.3        | 14.9    | 2.5%      | 59.6    | 53.0    | 12.3%     |
| Depreciation & Amortization                                                                                                                                                                                                                                                                                                                                                                                                                                                                                                                                                                                                                                                                                                                                                                                                                                                                                                                                                                                                                                                                                                                                                                                                                                                                                                                                                                                                                                                                                                                                                                                                                                                                                                                                                                                                                                                                                                                                                                                                                                                                                                    | 52.8        | 42.7    | 23.4%     | 176.9   | 162.2   | 9.1%      |
| Profit before exceptional items, tax and share of profit/(loss) from joint venture                                                                                                                                                                                                                                                                                                                                                                                                                                                                                                                                                                                                                                                                                                                                                                                                                                                                                                                                                                                                                                                                                                                                                                                                                                                                                                                                                                                                                                                                                                                                                                                                                                                                                                                                                                                                                                                                                                                                                                                                                                             | 462.9       | 402.1   | 15.1%     | 1,799.3 | 1,707.4 | 5.4%      |
| % of Revenue                                                                                                                                                                                                                                                                                                                                                                                                                                                                                                                                                                                                                                                                                                                                                                                                                                                                                                                                                                                                                                                                                                                                                                                                                                                                                                                                                                                                                                                                                                                                                                                                                                                                                                                                                                                                                                                                                                                                                                                                                                                                                                                   | 20.4%       | 19.3%   |           | 21.1%   | 22.0%   |           |
| Character of the Charac | 0.2         | 0.2     | 45 50/    | 1.0     | 0.2     | 200.00/   |
| Share of profit / (loss) of joint venture                                                                                                                                                                                                                                                                                                                                                                                                                                                                                                                                                                                                                                                                                                                                                                                                                                                                                                                                                                                                                                                                                                                                                                                                                                                                                                                                                                                                                                                                                                                                                                                                                                                                                                                                                                                                                                                                                                                                                                                                                                                                                      | 0.3         | 0.2     | 45.5%     | 1.0     | 0.2     | 300.0%    |
| Exceptional item(s)                                                                                                                                                                                                                                                                                                                                                                                                                                                                                                                                                                                                                                                                                                                                                                                                                                                                                                                                                                                                                                                                                                                                                                                                                                                                                                                                                                                                                                                                                                                                                                                                                                                                                                                                                                                                                                                                                                                                                                                                                                                                                                            | 20.0        | 0.0     | n.a.      | 75.3    | 14.5    | 418.2%    |
| Tax Expenses                                                                                                                                                                                                                                                                                                                                                                                                                                                                                                                                                                                                                                                                                                                                                                                                                                                                                                                                                                                                                                                                                                                                                                                                                                                                                                                                                                                                                                                                                                                                                                                                                                                                                                                                                                                                                                                                                                                                                                                                                                                                                                                   | 79.4        | 72.4    | 9.7%      | 278.6   | 335.4   | (16.9%)   |
| Net profit after tax and after share of profit/(loss) from joint venture                                                                                                                                                                                                                                                                                                                                                                                                                                                                                                                                                                                                                                                                                                                                                                                                                                                                                                                                                                                                                                                                                                                                                                                                                                                                                                                                                                                                                                                                                                                                                                                                                                                                                                                                                                                                                                                                                                                                                                                                                                                       | 363.8       | 330.0   | 10.2%     | 1,446.3 | 1,357.7 | 6.5%      |
| % of Revenue                                                                                                                                                                                                                                                                                                                                                                                                                                                                                                                                                                                                                                                                                                                                                                                                                                                                                                                                                                                                                                                                                                                                                                                                                                                                                                                                                                                                                                                                                                                                                                                                                                                                                                                                                                                                                                                                                                                                                                                                                                                                                                                   | 16.0%       | 15.9%   |           | 16.9%   | 17.5%   |           |
| Non controlling interest                                                                                                                                                                                                                                                                                                                                                                                                                                                                                                                                                                                                                                                                                                                                                                                                                                                                                                                                                                                                                                                                                                                                                                                                                                                                                                                                                                                                                                                                                                                                                                                                                                                                                                                                                                                                                                                                                                                                                                                                                                                                                                       | 0.7         | 0.8     | (11.3%)   | 3.9     | 3.3     | 17.1%     |
| Net profit for the period/year                                                                                                                                                                                                                                                                                                                                                                                                                                                                                                                                                                                                                                                                                                                                                                                                                                                                                                                                                                                                                                                                                                                                                                                                                                                                                                                                                                                                                                                                                                                                                                                                                                                                                                                                                                                                                                                                                                                                                                                                                                                                                                 | 363.1       | 329.2   | 10.3%     | 1,442.3 | 1,354.4 | 6.5%      |
| % of Revenue                                                                                                                                                                                                                                                                                                                                                                                                                                                                                                                                                                                                                                                                                                                                                                                                                                                                                                                                                                                                                                                                                                                                                                                                                                                                                                                                                                                                                                                                                                                                                                                                                                                                                                                                                                                                                                                                                                                                                                                                                                                                                                                   | 16.0%       | 15.8%   |           | 16.9%   | 17.5%   |           |