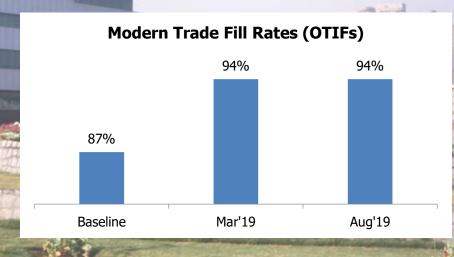

# **Supply Chain Transformation – Project Lakshya**

Improve range availability and service levels

Reduce Logistics Costs

Reduce Finished Goods Inventory