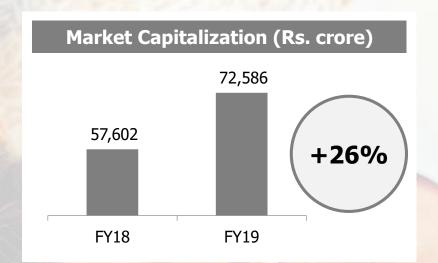

# The Year Gone By — FY19 Performance

#### Note:

- 1. All figures are in INR cr
- 2. The figures in circle represent growth figures for revenue from operations, the growth refers to like-to-like growth
- 3. Market Cap refers to the market cap on the year ending 31st March