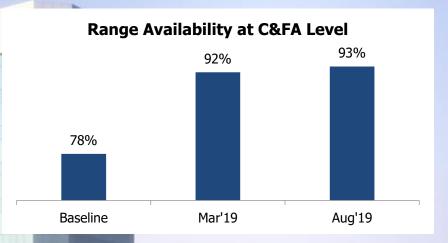

# **Supply Chain Transformation – Project Lakshya**

Improve range availability and service levels

Reduce Logistics Costs

Reduce Finished Goods Inventory