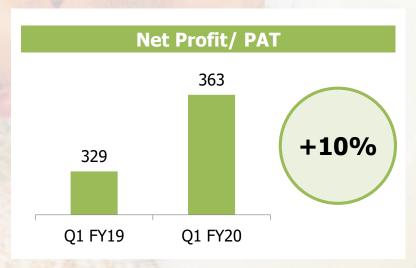

# Q1 FY20 Performance

#### Note:

- 1. All figures are in INR cr
- 2. The figures in circle represent growth figures