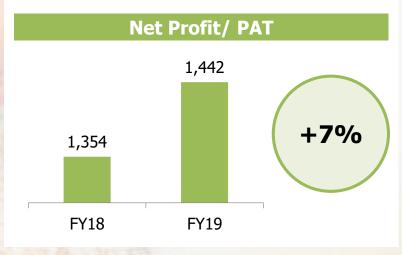

# The Year Gone By — FY19 Performance

#### Note:

- 1. All figures are in INR cr
- 2. The figures in circle represent growth figures for revenue from operations, the growth refers to like-to-like growth
- 3. Market Cap refers to the market cap on the year ending 31st March