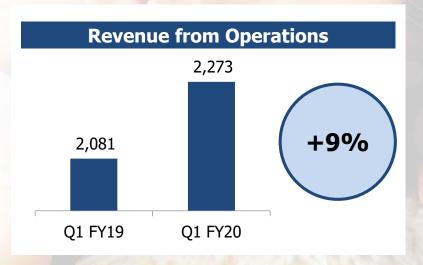

# Q1 FY20 Performance

#### Note:

- 1. All figures are in INR cr
- 2. The figures in circle represent growth figures

# **Consolidated Profit & Loss**

|                                                                                                                                                                                                                                                                                                                                                                                                                                                                                                                                                                                                                                                                                                                                                                                                                                                                                                                                                                                                                                                                                                                                                                                                                                                                                                                                                                                                                                                                                                                                                                                                                                                                                                                                                                                                                                                                                                                                                                                                                                                                                                                                | Q1 FY20     | Q1 FY19 | Y-o-Y (%) | FY19    | FY18    | Y-o-Y (%) |
|--------------------------------------------------------------------------------------------------------------------------------------------------------------------------------------------------------------------------------------------------------------------------------------------------------------------------------------------------------------------------------------------------------------------------------------------------------------------------------------------------------------------------------------------------------------------------------------------------------------------------------------------------------------------------------------------------------------------------------------------------------------------------------------------------------------------------------------------------------------------------------------------------------------------------------------------------------------------------------------------------------------------------------------------------------------------------------------------------------------------------------------------------------------------------------------------------------------------------------------------------------------------------------------------------------------------------------------------------------------------------------------------------------------------------------------------------------------------------------------------------------------------------------------------------------------------------------------------------------------------------------------------------------------------------------------------------------------------------------------------------------------------------------------------------------------------------------------------------------------------------------------------------------------------------------------------------------------------------------------------------------------------------------------------------------------------------------------------------------------------------------|-------------|---------|-----------|---------|---------|-----------|
| Revenue from operations                                                                                                                                                                                                                                                                                                                                                                                                                                                                                                                                                                                                                                                                                                                                                                                                                                                                                                                                                                                                                                                                                                                                                                                                                                                                                                                                                                                                                                                                                                                                                                                                                                                                                                                                                                                                                                                                                                                                                                                                                                                                                                        | 2,273.3     | 2,080.7 | 9.3%      | 8,533.1 | 7,748.3 | 10.1%     |
| Other Income                                                                                                                                                                                                                                                                                                                                                                                                                                                                                                                                                                                                                                                                                                                                                                                                                                                                                                                                                                                                                                                                                                                                                                                                                                                                                                                                                                                                                                                                                                                                                                                                                                                                                                                                                                                                                                                                                                                                                                                                                                                                                                                   | 73.3        | 73.7    | (0.5%)    | 296.2   | 305.2   | (3.0%)    |
| Total Income                                                                                                                                                                                                                                                                                                                                                                                                                                                                                                                                                                                                                                                                                                                                                                                                                                                                                                                                                                                                                                                                                                                                                                                                                                                                                                                                                                                                                                                                                                                                                                                                                                                                                                                                                                                                                                                                                                                                                                                                                                                                                                                   | 2,346.6     | 2,154.3 | 8.9%      | 8,829.2 | 8,053.5 | 9.6%      |
| Material Cost                                                                                                                                                                                                                                                                                                                                                                                                                                                                                                                                                                                                                                                                                                                                                                                                                                                                                                                                                                                                                                                                                                                                                                                                                                                                                                                                                                                                                                                                                                                                                                                                                                                                                                                                                                                                                                                                                                                                                                                                                                                                                                                  | 1,147.7     | 1,048.6 | 9.5%      | 4,309.0 | 3,846.4 | 12.0%     |
| % of Revenue                                                                                                                                                                                                                                                                                                                                                                                                                                                                                                                                                                                                                                                                                                                                                                                                                                                                                                                                                                                                                                                                                                                                                                                                                                                                                                                                                                                                                                                                                                                                                                                                                                                                                                                                                                                                                                                                                                                                                                                                                                                                                                                   | 50.5%       | 50.4%   | 9.5 /0    | 50.5%   | 49.6%   | 12.070    |
| 70 OF NEVERILE                                                                                                                                                                                                                                                                                                                                                                                                                                                                                                                                                                                                                                                                                                                                                                                                                                                                                                                                                                                                                                                                                                                                                                                                                                                                                                                                                                                                                                                                                                                                                                                                                                                                                                                                                                                                                                                                                                                                                                                                                                                                                                                 | 30.370      | 30.470  |           | 30.370  | 73.070  |           |
| Employee expense                                                                                                                                                                                                                                                                                                                                                                                                                                                                                                                                                                                                                                                                                                                                                                                                                                                                                                                                                                                                                                                                                                                                                                                                                                                                                                                                                                                                                                                                                                                                                                                                                                                                                                                                                                                                                                                                                                                                                                                                                                                                                                               | 231.4       | 224.1   | 3.2%      | 937.9   | 792.8   | 18.3%     |
| % of Revenue                                                                                                                                                                                                                                                                                                                                                                                                                                                                                                                                                                                                                                                                                                                                                                                                                                                                                                                                                                                                                                                                                                                                                                                                                                                                                                                                                                                                                                                                                                                                                                                                                                                                                                                                                                                                                                                                                                                                                                                                                                                                                                                   | 10.2%       | 10.8%   |           | 11.0%   | 10.2%   |           |
| Advertisement and publicity                                                                                                                                                                                                                                                                                                                                                                                                                                                                                                                                                                                                                                                                                                                                                                                                                                                                                                                                                                                                                                                                                                                                                                                                                                                                                                                                                                                                                                                                                                                                                                                                                                                                                                                                                                                                                                                                                                                                                                                                                                                                                                    | 202.1       | 199.0   | 1.6%      | 608.3   | 606.7   | 0.3%      |
| % of Revenue                                                                                                                                                                                                                                                                                                                                                                                                                                                                                                                                                                                                                                                                                                                                                                                                                                                                                                                                                                                                                                                                                                                                                                                                                                                                                                                                                                                                                                                                                                                                                                                                                                                                                                                                                                                                                                                                                                                                                                                                                                                                                                                   | <i>8.9%</i> | 9.6%    |           | 7.1%    | 7.8%    |           |
| Other Expenses                                                                                                                                                                                                                                                                                                                                                                                                                                                                                                                                                                                                                                                                                                                                                                                                                                                                                                                                                                                                                                                                                                                                                                                                                                                                                                                                                                                                                                                                                                                                                                                                                                                                                                                                                                                                                                                                                                                                                                                                                                                                                                                 | 234.4       | 222.9   | 5.2%      | 938.2   | 885.0   | 6.0%      |
| % of Revenue                                                                                                                                                                                                                                                                                                                                                                                                                                                                                                                                                                                                                                                                                                                                                                                                                                                                                                                                                                                                                                                                                                                                                                                                                                                                                                                                                                                                                                                                                                                                                                                                                                                                                                                                                                                                                                                                                                                                                                                                                                                                                                                   | 10.3%       | 10.7%   |           | 11.0%   | 11.4%   |           |
| Operating Profit                                                                                                                                                                                                                                                                                                                                                                                                                                                                                                                                                                                                                                                                                                                                                                                                                                                                                                                                                                                                                                                                                                                                                                                                                                                                                                                                                                                                                                                                                                                                                                                                                                                                                                                                                                                                                                                                                                                                                                                                                                                                                                               | 457.6       | 386.1   | 18.5%     | 1,739.6 | 1,617.4 | 7.6%      |
| % of Revenue                                                                                                                                                                                                                                                                                                                                                                                                                                                                                                                                                                                                                                                                                                                                                                                                                                                                                                                                                                                                                                                                                                                                                                                                                                                                                                                                                                                                                                                                                                                                                                                                                                                                                                                                                                                                                                                                                                                                                                                                                                                                                                                   | 20.1%       | 18.6%   |           | 20.4%   | 20.9%   |           |
| EBITDA                                                                                                                                                                                                                                                                                                                                                                                                                                                                                                                                                                                                                                                                                                                                                                                                                                                                                                                                                                                                                                                                                                                                                                                                                                                                                                                                                                                                                                                                                                                                                                                                                                                                                                                                                                                                                                                                                                                                                                                                                                                                                                                         | 530.9       | 459.8   | 15.5%     | 2,035.7 | 1,922.6 | 5.9%      |
| % of Revenue                                                                                                                                                                                                                                                                                                                                                                                                                                                                                                                                                                                                                                                                                                                                                                                                                                                                                                                                                                                                                                                                                                                                                                                                                                                                                                                                                                                                                                                                                                                                                                                                                                                                                                                                                                                                                                                                                                                                                                                                                                                                                                                   | 23.4%       | 22.1%   |           | 23.9%   | 24.8%   |           |
|                                                                                                                                                                                                                                                                                                                                                                                                                                                                                                                                                                                                                                                                                                                                                                                                                                                                                                                                                                                                                                                                                                                                                                                                                                                                                                                                                                                                                                                                                                                                                                                                                                                                                                                                                                                                                                                                                                                                                                                                                                                                                                                                |             |         |           |         |         |           |
| Finance Costs                                                                                                                                                                                                                                                                                                                                                                                                                                                                                                                                                                                                                                                                                                                                                                                                                                                                                                                                                                                                                                                                                                                                                                                                                                                                                                                                                                                                                                                                                                                                                                                                                                                                                                                                                                                                                                                                                                                                                                                                                                                                                                                  | 15.3        | 14.9    | 2.5%      | 59.6    | 53.0    | 12.3%     |
| Depreciation & Amortization                                                                                                                                                                                                                                                                                                                                                                                                                                                                                                                                                                                                                                                                                                                                                                                                                                                                                                                                                                                                                                                                                                                                                                                                                                                                                                                                                                                                                                                                                                                                                                                                                                                                                                                                                                                                                                                                                                                                                                                                                                                                                                    | 52.8        | 42.7    | 23.4%     | 176.9   | 162.2   | 9.1%      |
| Profit before exceptional items, tax and share of profit/(loss) from joint venture                                                                                                                                                                                                                                                                                                                                                                                                                                                                                                                                                                                                                                                                                                                                                                                                                                                                                                                                                                                                                                                                                                                                                                                                                                                                                                                                                                                                                                                                                                                                                                                                                                                                                                                                                                                                                                                                                                                                                                                                                                             | 462.9       | 402.1   | 15.1%     | 1,799.3 | 1,707.4 | 5.4%      |
| % of Revenue                                                                                                                                                                                                                                                                                                                                                                                                                                                                                                                                                                                                                                                                                                                                                                                                                                                                                                                                                                                                                                                                                                                                                                                                                                                                                                                                                                                                                                                                                                                                                                                                                                                                                                                                                                                                                                                                                                                                                                                                                                                                                                                   | 20.4%       | 19.3%   |           | 21.1%   | 22.0%   |           |
| Character of the Charac | 0.2         | 0.2     | 45 50/    | 1.0     | 0.2     | 200.00/   |
| Share of profit / (loss) of joint venture                                                                                                                                                                                                                                                                                                                                                                                                                                                                                                                                                                                                                                                                                                                                                                                                                                                                                                                                                                                                                                                                                                                                                                                                                                                                                                                                                                                                                                                                                                                                                                                                                                                                                                                                                                                                                                                                                                                                                                                                                                                                                      | 0.3         | 0.2     | 45.5%     | 1.0     | 0.2     | 300.0%    |
| Exceptional item(s)                                                                                                                                                                                                                                                                                                                                                                                                                                                                                                                                                                                                                                                                                                                                                                                                                                                                                                                                                                                                                                                                                                                                                                                                                                                                                                                                                                                                                                                                                                                                                                                                                                                                                                                                                                                                                                                                                                                                                                                                                                                                                                            | 20.0        | 0.0     | n.a.      | 75.3    | 14.5    | 418.2%    |
| Tax Expenses                                                                                                                                                                                                                                                                                                                                                                                                                                                                                                                                                                                                                                                                                                                                                                                                                                                                                                                                                                                                                                                                                                                                                                                                                                                                                                                                                                                                                                                                                                                                                                                                                                                                                                                                                                                                                                                                                                                                                                                                                                                                                                                   | 79.4        | 72.4    | 9.7%      | 278.6   | 335.4   | (16.9%)   |
| Net profit after tax and after share of profit/(loss) from joint venture                                                                                                                                                                                                                                                                                                                                                                                                                                                                                                                                                                                                                                                                                                                                                                                                                                                                                                                                                                                                                                                                                                                                                                                                                                                                                                                                                                                                                                                                                                                                                                                                                                                                                                                                                                                                                                                                                                                                                                                                                                                       | 363.8       | 330.0   | 10.2%     | 1,446.3 | 1,357.7 | 6.5%      |
| % of Revenue                                                                                                                                                                                                                                                                                                                                                                                                                                                                                                                                                                                                                                                                                                                                                                                                                                                                                                                                                                                                                                                                                                                                                                                                                                                                                                                                                                                                                                                                                                                                                                                                                                                                                                                                                                                                                                                                                                                                                                                                                                                                                                                   | 16.0%       | 15.9%   |           | 16.9%   | 17.5%   |           |
| Non controlling interest                                                                                                                                                                                                                                                                                                                                                                                                                                                                                                                                                                                                                                                                                                                                                                                                                                                                                                                                                                                                                                                                                                                                                                                                                                                                                                                                                                                                                                                                                                                                                                                                                                                                                                                                                                                                                                                                                                                                                                                                                                                                                                       | 0.7         | 0.8     | (11.3%)   | 3.9     | 3.3     | 17.1%     |
| Net profit for the period/year                                                                                                                                                                                                                                                                                                                                                                                                                                                                                                                                                                                                                                                                                                                                                                                                                                                                                                                                                                                                                                                                                                                                                                                                                                                                                                                                                                                                                                                                                                                                                                                                                                                                                                                                                                                                                                                                                                                                                                                                                                                                                                 | 363.1       | 329.2   | 10.3%     | 1,442.3 | 1,354.4 | 6.5%      |
| % of Revenue                                                                                                                                                                                                                                                                                                                                                                                                                                                                                                                                                                                                                                                                                                                                                                                                                                                                                                                                                                                                                                                                                                                                                                                                                                                                                                                                                                                                                                                                                                                                                                                                                                                                                                                                                                                                                                                                                                                                                                                                                                                                                                                   | 16.0%       | 15.8%   |           | 16.9%   | 17.5%   |           |