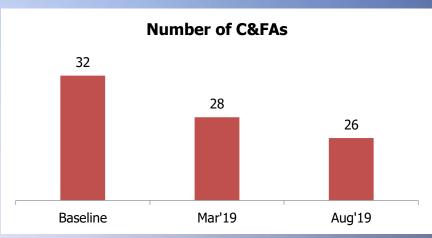

# **Supply Chain Transformation – Project Lakshya**

Improve range availability and service levels

Reduce Logistics Costs

Reduce Finished Goods Inventory