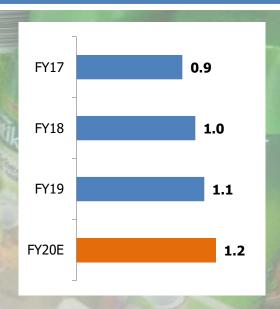

#### **Increasing Total Reach**

**Increasing Direct Reach** 

Aim to increase direct reach to 1.2 mn outlets by end of FY20