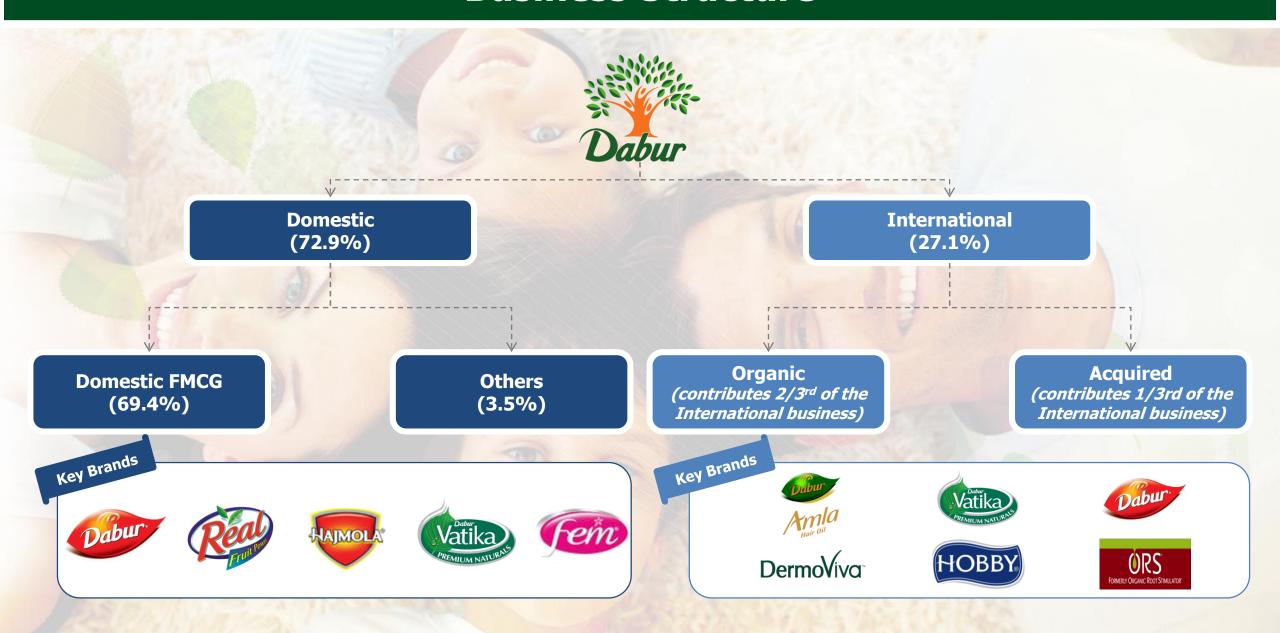

in India** 

One of the largest distribution network in India, covering ~6.7 mn outlets

20 world class manufacturing facilities

Strong overseas presence with ~27% contribution

Market Cap: US\$ 11 bn

# The Year Gone By — FY19 Performance











#### Note:

- 1. All figures are in INR cr
- 2. The figures in circle represent growth figures for revenue from operations, the growth refers to like-to-like growth
- 3. Market Cap refers to the market cap on the year ending 31st March

# Q1 FY20 Performance









#### Note:

- 1. All figures are in INR cr
- 2. The figures in circle represent growth figures

## **Agenda**

1. Dabur – Overview

#### 2. Business Structure

- 3. India Business
- 4. International Business
- 5. Our Growth Strategy
- 6. Annexure



#### **Business Structure**



## Agenda

1. Dabur – Overview

2. Business Structure

#### 3. India Business

4. International Business

5. Our Growth Strategy

6. Annexure



# India Business — Category-Wise



# Market Leadership in Most Categories



## Agenda

1. Dabur – Overview

2. Business Structure

3. India Business

#### 4. International Business

5. Our Growth Strategy

6. Annexure



# **Key Regions in International Business**



# Market Position in Categories in Key Markets

| Category     | Saudi Arabia | Egypt | UAE | Nigeria | Morocco | Algeria | US | Turkey |
|--------------|--------------|-------|-----|---------|---------|---------|----|--------|
| Hair Oil     | #1           | #1    | #2  |         | #1      | #1      |    |        |
| Hair Cream   | #1           | #1    | #1  |         | #1      |