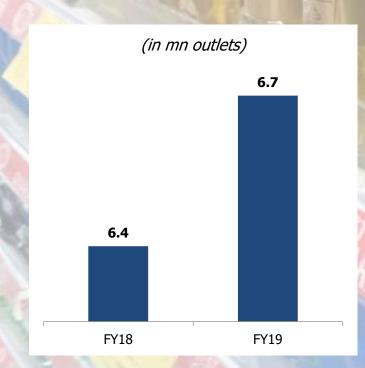

# Dabur – A Leader in Ayurveda & Natural Healthcare

Established in 1884 – 135 years of trust and heritage

**Among the Top 4 FMCG companies in India** 

One of the largest distribution network in India, covering ~6.7 mn outlets

## **Increasing Reach**

The Manus me y 91

One of the largest distribution networks in FMCG covering 6.7 mn+ outlets