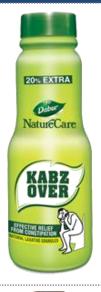

#### Healthcare

NatureCare Kabz Over

Glucoplus C - Mango Flavour

Hajmola Chat Cola

Dabur Hridayasava

**Dabur Dadimavaleha** 

Vasant Meha Ras