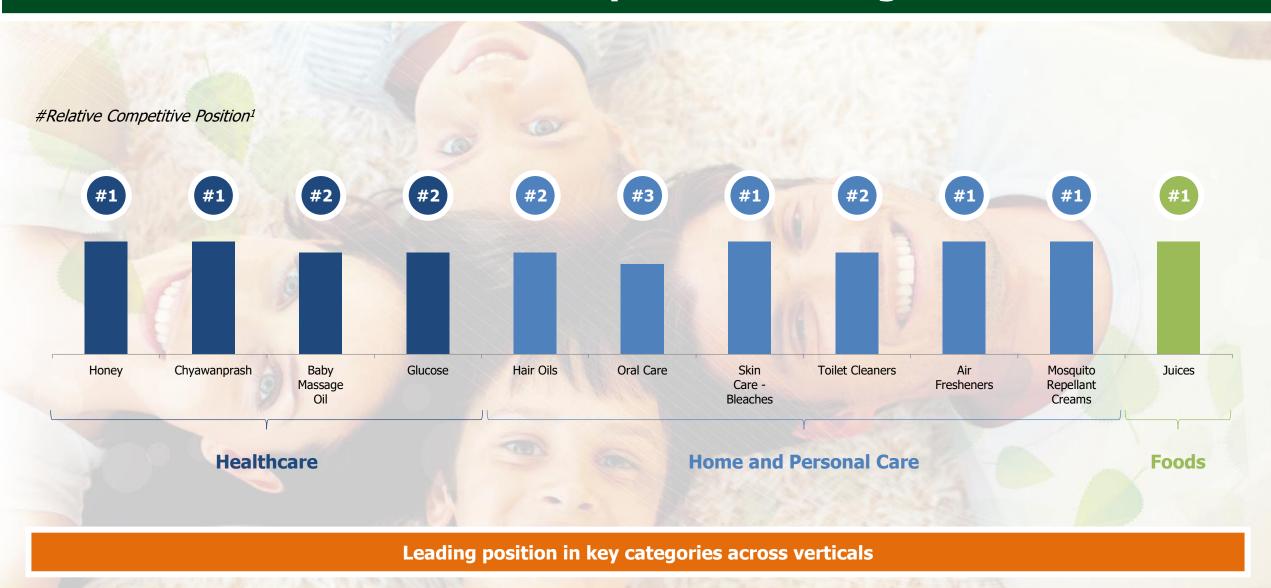

— FY19 Performance











#### Note:

- 1. All figures are in INR cr
- 2. The figures in circle represent growth figures for revenue from operations, the growth refers to like-to-like growth
- 3. Market Cap refers to the market cap on the year ending 31st March

# Q1 FY20 Performance









#### Note:

- 1. All figures are in INR cr
- 2. The figures in circle represent growth figures

## **Agenda**

1. Dabur – Overview

#### 2. Business Structure

- 3. India Business
- 4. International Business
- 5. Our Growth Strategy
- 6. Annexure



#### **Business Structure**



## Agenda

1. Dabur – Overview

2. Business Structure

#### 3. India Business

4. International Business

5. Our Growth Strategy

6. Annexure



# India Business — Category-Wise



# Market Leadership in Most Categories



## Agenda

1. Dabur – Overview

2. Business Structure

3. India Business

#### 4. International Business

5. Our Growth Strategy

6. Annexure



# **Key Regions in International Business**



# Market Position in Categories in Key Markets

| Category     | Saudi Arabia | Egypt | UAE | Nigeria | Morocco | Algeria | US | Turkey |
|--------------|--------------|-------|-----|---------|---------|---------|----|--------|
| Hair Oil     | #1           | #1    | #2  |         | #1      | #1      |    |        |
| Hair Cream   | #1           | #1    | #1  |         | #1      | #1      |    |        |
| Hair Gel     | #1           | #2    | #1  |         |         |         |    | #1     |
| Hair Mask    | #1           | #1    | #1  |         |         |         |    |        |
| Hair Serums  | #