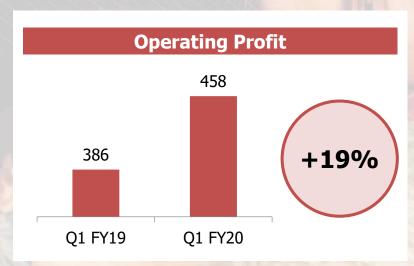

# Q1 FY20 Performance

#### Note:

- 1. All figures are in INR cr
- 2. The figures in circle represent growth figures

# **Consolidated Profit & Loss**

|                                                                                                                                                                                                                                                                                                                                                                                                                                                                                                                                                                                                                                                                                                                                                                                                                                                                                                                                                                                                                                                                                                                                                                                                                                                                                                                                                                                                                                                                                                                                                                                                                                                                                                                                                                                                                                                                                                                                                                                                                                                                                                                                | Q1 FY20     | Q1 FY19 | Y-o-Y (%) | FY19    | FY18    | Y-o-Y (%) |
|--------------------------------------------------------------------------------------------------------------------------------------------------------------------------------------------------------------------------------------------------------------------------------------------------------------------------------------------------------------------------------------------------------------------------------------------------------------------------------------------------------------------------------------------------------------------------------------------------------------------------------------------------------------------------------------------------------------------------------------------------------------------------------------------------------------------------------------------------------------------------------------------------------------------------------------------------------------------------------------------------------------------------------------------------------------------------------------------------------------------------------------------------------------------------------------------------------------------------------------------------------------------------------------------------------------------------------------------------------------------------------------------------------------------------------------------------------------------------------------------------------------------------------------------------------------------------------------------------------------------------------------------------------------------------------------------------------------------------------------------------------------------------------------------------------------------------------------------------------------------------------------------------------------------------------------------------------------------------------------------------------------------------------------------------------------------------------------------------------------------------------|-------------|---------|-----------|---------|---------|-----------|
| Revenue from operations                                                                                                                                                                                                                                                                                                                                                                                                                                                                                                                                                                                                                                                                                                                                                                                                                                                                                                                                                                                                                                                                                                                                                                                                                                                                                                                                                                                                                                                                                                                                                                                                                                                                                                                                                                                                                                                                                                                                                                                                                                                                                                        | 2,273.3     | 2,080.7 | 9.3%      | 8,533.1 | 7,748.3 | 10.1%     |
| Other Income                                                                                                                                                                                                                                                                                                                                                                                                                                                                                                                                                                                                                                                                                                                                                                                                                                                                                                                                                                                                                                                                                                                                                                                                                                                                                                                                                                                                                                                                                                                                                                                                                                                                                                                                                                                                                                                                                                                                                                                                                                                                                                                   | 73.3        | 73.7    | (0.5%)    | 296.2   | 305.2   | (3.0%)    |
| Total Income                                                                                                                                                                                                                                                                                                                                                                                                                                                                                                                                                                                                                                                                                                                                                                                                                                                                                                                                                                                                                                                                                                                                                                                                                                                                                                                                                                                                                                                                                                                                                                                                                                                                                                                                                                                                                                                                                                                                                                                                                                                                                                                   | 2,346.6     | 2,154.3 | 8.9%      | 8,829.2 | 8,053.5 | 9.6%      |
| Material Cost                                                                                                                                                                                                                                                                                                                                                                                                                                                                                                                                                                                                                                                                                                                                                                                                                                                                                                                                                                                                                                                                                                                                                                                                                                                                                                                                                                                                                                                                                                                                                                                                                                                                                                                                                                                                                                                                                                                                                                                                                                                                                                                  | 1,147.7     | 1,048.6 | 9.5%      | 4,309.0 | 3,846.4 | 12.0%     |
| % of Revenue                                                                                                                                                                                                                                                                                                                                                                                                                                                                                                                                                                                                                                                                                                                                                                                                                                                                                                                                                                                                                                                                                                                                                                                                                                                                                                                                                                                                                                                                                                                                                                                                                                                                                                                                                                                                                                                                                                                                                                                                                                                                                                                   | 50.5%       | 50.4%   | 9.5 /0    | 50.5%   | 49.6%   | 12.070    |
| 70 OF NEVERILE                                                                                                                                                                                                                                                                                                                                                                                                                                                                                                                                                                                                                                                                                                                                                                                                                                                                                                                                                                                                                                                                                                                                                                                                                                                                                                                                                                                                                                                                                                                                                                                                                                                                                                                                                                                                                                                                                                                                                                                                                                                                                                                 | 30.370      | 30.470  |           | 30.370  | 73.070  |           |
| Employee expense                                                                                                                                                                                                                                                                                                                                                                                                                                                                                                                                                                                                                                                                                                                                                                                                                                                                                                                                                                                                                                                                                                                                                                                                                                                                                                                                                                                                                                                                                                                                                                                                                                                                                                                                                                                                                                                                                                                                                                                                                                                                                                               | 231.4       | 224.1   | 3.2%      | 937.9   | 792.8   | 18.3%     |
| % of Revenue                                                                                                                                                                                                                                                                                                                                                                                                                                                                                                                                                                                                                                                                                                                                                                                                                                                                                                                                                                                                                                                                                                                                                                                                                                                                                                                                                                                                                                                                                                                                                                                                                                                                                                                                                                                                                                                                                                                                                                                                                                                                                                                   | 10.2%       | 10.8%   |           | 11.0%   | 10.2%   |           |
| Advertisement and publicity                                                                                                                                                                                                                                                                                                                                                                                                                                                                                                                                                                                                                                                                                                                                                                                                                                                                                                                                                                                                                                                                                                                                                                                                                                                                                                                                                                                                                                                                                                                                                                                                                                                                                                                                                                                                                                                                                                                                                                                                                                                                                                    | 202.1       | 199.0   | 1.6%      | 608.3   | 606.7   | 0.3%      |
| % of Revenue                                                                                                                                                                                                                                                                                                                                                                                                                                                                                                                                                                                                                                                                                                                                                                                                                                                                                                                                                                                                                                                                                                                                                                                                                                                                                                                                                                                                                                                                                                                                                                                                                                                                                                                                                                                                                                                                                                                                                                                                                                                                                                                   | <i>8.9%</i> | 9.6%    |           | 7.1%    | 7.8%    |           |
| Other Expenses                                                                                                                                                                                                                                                                                                                                                                                                                                                                                                                                                                                                                                                                                                                                                                                                                                                                                                                                                                                                                                                                                                                                                                                                                                                                                                                                                                                                                                                                                                                                                                                                                                                                                                                                                                                                                                                                                                                                                                                                                                                                                                                 | 234.4       | 222.9   | 5.2%      | 938.2   | 885.0   | 6.0%      |
| % of Revenue                                                                                                                                                                                                                                                                                                                                                                                                                                                                                                                                                                                                                                                                                                                                                                                                                                                                                                                                                                                                                                                                                                                                                                                                                                                                                                                                                                                                                                                                                                                                                                                                                                                                                                                                                                                                                                                                                                                                                                                                                                                                                                                   | 10.3%       | 10.7%   |           | 11.0%   | 11.4%   |           |
| Operating Profit                                                                                                                                                                                                                                                                                                                                                                                                                                                                                                                                                                                                                                                                                                                                                                                                                                                                                                                                                                                                                                                                                                                                                                                                                                                                                                                                                                                                                                                                                                                                                                                                                                                                                                                                                                                                                                                                                                                                                                                                                                                                                                               | 457.6       | 386.1   | 18.5%     | 1,739.6 | 1,617.4 | 7.6%      |
| % of Revenue                                                                                                                                                                                                                                                                                                                                                                                                                                                                                                                                                                                                                                                                                                                                                                                                                                                                                                                                                                                                                                                                                                                                                                                                                                                                                                                                                                                                                                                                                                                                                                                                                                                                                                                                                                                                                                                                                                                                                                                                                                                                                                                   | 20.1%       | 18.6%   |           | 20.4%   | 20.9%   |           |
| EBITDA                                                                                                                                                                                                                                                                                                                                                                                                                                                                                                                                                                                                                                                                                                                                                                                                                                                                                                                                                                                                                                                                                                                                                                                                                                                                                                                                                                                                                                                                                                                                                                                                                                                                                                                                                                                                                                                                                                                                                                                                                                                                                                                         | 530.9       | 459.8   | 15.5%     | 2,035.7 | 1,922.6 | 5.9%      |
| % of Revenue                                                                                                                                                                                                                                                                                                                                                                                                                                                                                                                                                                                                                                                                                                                                                                                                                                                                                                                                                                                                                                                                                                                                                                                                                                                                                                                                                                                                                                                                                                                                                                                                                                                                                                                                                                                                                                                                                                                                                                                                                                                                                                                   | 23.4%       | 22.1%   |           | 23.9%   | 24.8%   |           |
|                                                                                                                                                                                                                                                                                                                                                                                                                                                                                                                                                                                                                                                                                                                                                                                                                                                                                                                                                                                                                                                                                                                                                                                                                                                                                                                                                                                                                                                                                                                                                                                                                                                                                                                                                                                                                                                                                                                                                                                                                                                                                                                                |             |         |           |         |         |           |
| Finance Costs                                                                                                                                                                                                                                                                                                                                                                                                                                                                                                                                                                                                                                                                                                                                                                                                                                                                                                                                                                                                                                                                                                                                                                                                                                                                                                                                                                                                                                                                                                                                                                                                                                                                                                                                                                                                                                                                                                                                                                                                                                                                                                                  | 15.3        | 14.9    | 2.5%      | 59.6    | 53.0    | 12.3%     |
| Depreciation & Amortization                                                                                                                                                                                                                                                                                                                                                                                                                                                                                                                                                                                                                                                                                                                                                                                                                                                                                                                                                                                                                                                                                                                                                                                                                                                                                                                                                                                                                                                                                                                                                                                                                                                                                                                                                                                                                                                                                                                                                                                                                                                                                                    | 52.8        | 42.7    | 23.4%     | 176.9   | 162.2   | 9.1%      |
| Profit before exceptional items, tax and share of profit/(loss) from joint venture                                                                                                                                                                                                                                                                                                                                                                                                                                                                                                                                                                                                                                                                                                                                                                                                                                                                                                                                                                                                                                                                                                                                                                                                                                                                                                                                                                                                                                                                                                                                                                                                                                                                                                                                                                                                                                                                                                                                                                                                                                             | 462.9       | 402.1   | 15.1%     | 1,799.3 | 1,707.4 | 5.4%      |
| % of Revenue                                                                                                                                                                                                                                                                                                                                                                                                                                                                                                                                                                                                                                                                                                                                                                                                                                                                                                                                                                                                                                                                                                                                                                                                                                                                                                                                                                                                                                                                                                                                                                                                                                                                                                                                                                                                                                                                                                                                                                                                                                                                                                                   | 20.4%       | 19.3%   |           | 21.1%   | 22.0%   |           |
| Character of the Charac | 0.2         | 0.2     | 45 50/    | 1.0     | 0.2     | 200.00/   |
| Share of profit / (loss) of joint venture                                                                                                                                                                                                                                                                                                                                                                                                                                                                                                                                                                                                                                                                                                                                                                                                                                                                                                                                                                                                                                                                                                                                                                                                                                                                                                                                                                                                                                                                                                                                                                                                                                                                                                                                                                                                                                                                                                                                                                                                                                                                                      | 0.3         | 0.2     | 45.5%     | 1.0     | 0.2     | 300.0%    |
| Exceptional item(s)                                                                                                                                                                                                                                                                                                                                                                                                                                                                                                                                                                                                                                                                                                                                                                                                                                                                                                                                                                                                                                                                                                                                                                                                                                                                                                                                                                                                                                                                                                                                                                                                                                                                                                                                                                                                                                                                                                                                                                                                                                                                                                            | 20.0        | 0.0     | n.a.      | 75.3    | 14.5    | 418.2%    |
| Tax Expenses                                                                                                                                                                                                                                                                                                                                                                                                                                                                                                                                                                                                                                                                                                                                                                                                                                                                                                                                                                                                                                                                                                                                                                                                                                                                                                                                                                                                                                                                                                                                                                                                                                                                                                                                                                                                                                                                                                                                                                                                                                                                                                                   | 79.4        | 72.4    | 9.7%      | 278.6   | 335.4   | (16.9%)   |
| Net profit after tax and after share of profit/(loss) from joint venture                                                                                                                                                                                                                                                                                                                                                                                                                                                                                                                                                                                                                                                                                                                                                                                                                                                                                                                                                                                                                                                                                                                                                                                                                                                                                                                                                                                                                                                                                                                                                                                                                                                                                                                                                                                                                                                                                                                                                                                                                                                       | 363.8       | 330.0   | 10.2%     | 1,446.3 | 1,357.7 | 6.5%      |
| % of Revenue                                                                                                                                                                                                                                                                                                                                                                                                                                                                                                                                                                                                                                                                                                                                                                                                                                                                                                                                                                                                                                                                                                                                                                                                                                                                                                                                                                                                                                                                                                                                                                                                                                                                                                                                                                                                                                                                                                                                                                                                                                                                                                                   | 16.0%       | 15.9%   |           | 16.9%   | 17.5%   |           |
| Non controlling interest                                                                                                                                                                                                                                                                                                                                                                                                                                                                                                                                                                                                                                                                                                                                                                                                                                                                                                                                                                                                                                                                                                                                                                                                                                                                                                                                                                                                                                                                                                                                                                                                                                                                                                                                                                                                                                                                                                                                                                                                                                                                                                       | 0.7         | 0.8     | (11.3%)   | 3.9     | 3.3     | 17.1%     |
| Net profit for the period/year                                                                                                                                                                                                                                                                                                                                                                                                                                                                                                                                                                                                                                                                                                                                                                                                                                                                                                                                                                                                                                                                                                                                                                                                                                                                                                                                                                                                                                                                                                                                                                                                                                                                                                                                                                                                                                                                                                                                                                                                                                                                                                 | 363.1       | 329.2   | 10.3%     | 1,442.3 | 1,354.4 | 6.5%      |
| % of Revenue                                                                                                                                                                                                                                                                                                                                                                                                                                                                                                                                                                                                                                                                                                                                                                                                                                                                                                                                                                                                                                                                                                                                                                                                                                                                                                                                                                                                                                                                                                                                                                                                                                                                                                                                                                                                                                                                                                                                                                                                                                                                                                                   | 16.0%       | 15.8%   |           | 16.9%   | 17.5%   |           |