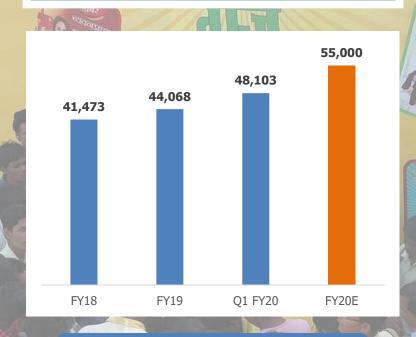

# Increase Doctor Advocacy

- Increase Ayurvedic Doctor Coverage from 40,000 to 55,000
- Scientific Knowledge
   Dissemination 50 Top
   Ayurvedic Colleges