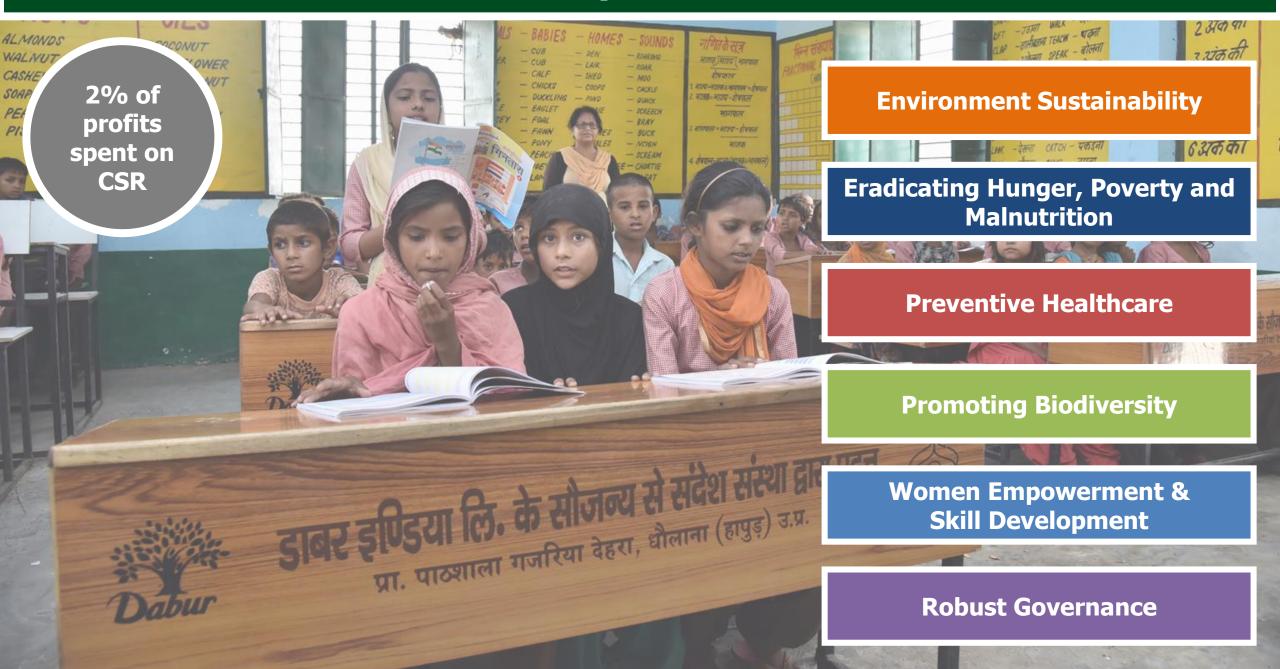

### **Our CSR Initiatives**

# Eradicating Hunger, Poverty and Malnutrition

Over 5 mn packs of Real juices distributed

Constructed around 4,000 household toilets till date

**42 villages 'Open Defecation** Free'

10,000 Ragpickers benefitted from a full-time Health Post in their community

**Promoting Biodiversity** 

15 lakh saplings planted

Over 6,000 acres under cultivation of rare herbs

Over 3,000 farmer beneficiaries of our buyback programme

Women Empowerment & Skill Development

Vocational training to over 6,000 women

Courses offered: tailoring, beauticians and computer education

### **Robust Governance**

Well experienced and diversified professional Board with majority of independent Directors

**Separate position of CEO and Non-Executive Chairman** 

Promoters not drawing any remuneration and no executive position being held by any Promoter

Three tiers of Audit-Transactional, Internal and Statutory

Dabur was awarded the ICSI National
Award for Excellence in Corporate
Governance 2018 –
3<sup>rd</sup> time in a row

Dividend payout ratio of 50% of standalone net profits

**ESOP** scheme to attract best talent

**Woman director** 