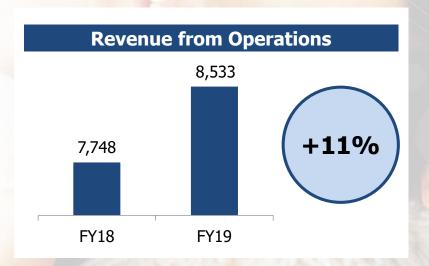

# The Year Gone By — FY19 Performance

#### Note:

- 1. All figures are in INR cr
- 2. The figures in circle represent growth figures for revenue from operations, the growth refers to like-to-like growth
- 3. Market Cap refers to the market cap on the year ending 31st March

# **Consolidated Profit & Loss**

|                                                                                                                                                                                                                                                                                                                                                                                                                                                                                                                                                                                                                                                                                                                                                                                                                                                                                                                                                                                                                                                                                                                                                                                                                                                                                                                                                                                                                                                                                                                                                                                                                                                                                                                                                                                                                                                                                                                                                                                                                                                                                                                                | Q1 FY20     | Q1 FY19 | Y-o-Y (%) | FY19    | FY18    | Y-o-Y (%) |
|--------------------------------------------------------------------------------------------------------------------------------------------------------------------------------------------------------------------------------------------------------------------------------------------------------------------------------------------------------------------------------------------------------------------------------------------------------------------------------------------------------------------------------------------------------------------------------------------------------------------------------------------------------------------------------------------------------------------------------------------------------------------------------------------------------------------------------------------------------------------------------------------------------------------------------------------------------------------------------------------------------------------------------------------------------------------------------------------------------------------------------------------------------------------------------------------------------------------------------------------------------------------------------------------------------------------------------------------------------------------------------------------------------------------------------------------------------------------------------------------------------------------------------------------------------------------------------------------------------------------------------------------------------------------------------------------------------------------------------------------------------------------------------------------------------------------------------------------------------------------------------------------------------------------------------------------------------------------------------------------------------------------------------------------------------------------------------------------------------------------------------|-------------|---------|-----------|---------|---------|-----------|
| Revenue from operations                                                                                                                                                                                                                                                                                                                                                                                                                                                                                                                                                                                                                                                                                                                                                                                                                                                                                                                                                                                                                                                                                                                                                                                                                                                                                                                                                                                                                                                                                                                                                                                                                                                                                                                                                                                                                                                                                                                                                                                                                                                                                                        | 2,273.3     | 2,080.7 | 9.3%      | 8,533.1 | 7,748.3 | 10.1%     |
| Other Income                                                                                                                                                                                                                                                                                                                                                                                                                                                                                                                                                                                                                                                                                                                                                                                                                                                                                                                                                                                                                                                                                                                                                                                                                                                                                                                                                                                                                                                                                                                                                                                                                                                                                                                                                                                                                                                                                                                                                                                                                                                                                                                   | 73.3        | 73.7    | (0.5%)    | 296.2   | 305.2   | (3.0%)    |
| Total Income                                                                                                                                                                                                                                                                                                                                                                                                                                                                                                                                                                                                                                                                                                                                                                                                                                                                                                                                                                                                                                                                                                                                                                                                                                                                                                                                                                                                                                                                                                                                                                                                                                                                                                                                                                                                                                                                                                                                                                                                                                                                                                                   | 2,346.6     | 2,154.3 | 8.9%      | 8,829.2 | 8,053.5 | 9.6%      |
| Material Cost                                                                                                                                                                                                                                                                                                                                                                                                                                                                                                                                                                                                                                                                                                                                                                                                                                                                                                                                                                                                                                                                                                                                                                                                                                                                                                                                                                                                                                                                                                                                                                                                                                                                                                                                                                                                                                                                                                                                                                                                                                                                                                                  | 1,147.7     | 1,048.6 | 9.5%      | 4,309.0 | 3,846.4 | 12.0%     |
| % of Revenue                                                                                                                                                                                                                                                                                                                                                                                                                                                                                                                                                                                                                                                                                                                                                                                                                                                                                                                                                                                                                                                                                                                                                                                                                                                                                                                                                                                                                                                                                                                                                                                                                                                                                                                                                                                                                                                                                                                                                                                                                                                                                                                   | 50.5%       | 50.4%   | 9.5 /0    | 50.5%   | 49.6%   | 12.070    |
| 70 OF NEVERILE                                                                                                                                                                                                                                                                                                                                                                                                                                                                                                                                                                                                                                                                                                                                                                                                                                                                                                                                                                                                                                                                                                                                                                                                                                                                                                                                                                                                                                                                                                                                                                                                                                                                                                                                                                                                                                                                                                                                                                                                                                                                                                                 | 30.370      | 30.470  |           | 30.370  | 73.070  |           |
| Employee expense                                                                                                                                                                                                                                                                                                                                                                                                                                                                                                                                                                                                                                                                                                                                                                                                                                                                                                                                                                                                                                                                                                                                                                                                                                                                                                                                                                                                                                                                                                                                                                                                                                                                                                                                                                                                                                                                                                                                                                                                                                                                                                               | 231.4       | 224.1   | 3.2%      | 937.9   | 792.8   | 18.3%     |
| % of Revenue                                                                                                                                                                                                                                                                                                                                                                                                                                                                                                                                                                                                                                                                                                                                                                                                                                                                                                                                                                                                                                                                                                                                                                                                                                                                                                                                                                                                                                                                                                                                                                                                                                                                                                                                                                                                                                                                                                                                                                                                                                                                                                                   | 10.2%       | 10.8%   |           | 11.0%   | 10.2%   |           |
| Advertisement and publicity                                                                                                                                                                                                                                                                                                                                                                                                                                                                                                                                                                                                                                                                                                                                                                                                                                                                                                                                                                                                                                                                                                                                                                                                                                                                                                                                                                                                                                                                                                                                                                                                                                                                                                                                                                                                                                                                                                                                                                                                                                                                                                    | 202.1       | 199.0   | 1.6%      | 608.3   | 606.7   | 0.3%      |
| % of Revenue                                                                                                                                                                                                                                                                                                                                                                                                                                                                                                                                                                                                                                                                                                                                                                                                                                                                                                                                                                                                                                                                                                                                                                                                                                                                                                                                                                                                                                                                                                                                                                                                                                                                                                                                                                                                                                                                                                                                                                                                                                                                                                                   | <i>8.9%</i> | 9.6%    |           | 7.1%    | 7.8%    |           |
| Other Expenses                                                                                                                                                                                                                                                                                                                                                                                                                                                                                                                                                                                                                                                                                                                                                                                                                                                                                                                                                                                                                                                                                                                                                                                                                                                                                                                                                                                                                                                                                                                                                                                                                                                                                                                                                                                                                                                                                                                                                                                                                                                                                                                 | 234.4       | 222.9   | 5.2%      | 938.2   | 885.0   | 6.0%      |
| % of Revenue                                                                                                                                                                                                                                                                                                                                                                                                                                                                                                                                                                                                                                                                                                                                                                                                                                                                                                                                                                                                                                                                                                                                                                                                                                                                                                                                                                                                                                                                                                                                                                                                                                                                                                                                                                                                                                                                                                                                                                                                                                                                                                                   | 10.3%       | 10.7%   |           | 11.0%   | 11.4%   |           |
| Operating Profit                                                                                                                                                                                                                                                                                                                                                                                                                                                                                                                                                                                                                                                                                                                                                                                                                                                                                                                                                                                                                                                                                                                                                                                                                                                                                                                                                                                                                                                                                                                                                                                                                                                                                                                                                                                                                                                                                                                                                                                                                                                                                                               | 457.6       | 386.1   | 18.5%     | 1,739.6 | 1,617.4 | 7.6%      |
| % of Revenue                                                                                                                                                                                                                                                                                                                                                                                                                                                                                                                                                                                                                                                                                                                                                                                                                                                                                                                                                                                                                                                                                                                                                                                                                                                                                                                                                                                                                                                                                                                                                                                                                                                                                                                                                                                                                                                                                                                                                                                                                                                                                                                   | 20.1%       | 18.6%   |           | 20.4%   | 20.9%   |           |
| EBITDA                                                                                                                                                                                                                                                                                                                                                                                                                                                                                                                                                                                                                                                                                                                                                                                                                                                                                                                                                                                                                                                                                                                                                                                                                                                                                                                                                                                                                                                                                                                                                                                                                                                                                                                                                                                                                                                                                                                                                                                                                                                                                                                         | 530.9       | 459.8   | 15.5%     | 2,035.7 | 1,922.6 | 5.9%      |
| % of Revenue                                                                                                                                                                                                                                                                                                                                                                                                                                                                                                                                                                                                                                                                                                                                                                                                                                                                                                                                                                                                                                                                                                                                                                                                                                                                                                                                                                                                                                                                                                                                                                                                                                                                                                                                                                                                                                                                                                                                                                                                                                                                                                                   | 23.4%       | 22.1%   |           | 23.9%   | 24.8%   |           |
|                                                                                                                                                                                                                                                                                                                                                                                                                                                                                                                                                                                                                                                                                                                                                                                                                                                                                                                                                                                                                                                                                                                                                                                                                                                                                                                                                                                                                                                                                                                                                                                                                                                                                                                                                                                                                                                                                                                                                                                                                                                                                                                                |             |         |           |         |         |           |
| Finance Costs                                                                                                                                                                                                                                                                                                                                                                                                                                                                                                                                                                                                                                                                                                                                                                                                                                                                                                                                                                                                                                                                                                                                                                                                                                                                                                                                                                                                                                                                                                                                                                                                                                                                                                                                                                                                                                                                                                                                                                                                                                                                                                                  | 15.3        | 14.9    | 2.5%      | 59.6    | 53.0    | 12.3%     |
| Depreciation & Amortization                                                                                                                                                                                                                                                                                                                                                                                                                                                                                                                                                                                                                                                                                                                                                                                                                                                                                                                                                                                                                                                                                                                                                                                                                                                                                                                                                                                                                                                                                                                                                                                                                                                                                                                                                                                                                                                                                                                                                                                                                                                                                                    | 52.8        | 42.7    | 23.4%     | 176.9   | 162.2   | 9.1%      |
| Profit before exceptional items, tax and share of profit/(loss) from joint venture                                                                                                                                                                                                                                                                                                                                                                                                                                                                                                                                                                                                                                                                                                                                                                                                                                                                                                                                                                                                                                                                                                                                                                                                                                                                                                                                                                                                                                                                                                                                                                                                                                                                                                                                                                                                                                                                                                                                                                                                                                             | 462.9       | 402.1   | 15.1%     | 1,799.3 | 1,707.4 | 5.4%      |
| % of Revenue                                                                                                                                                                                                                                                                                                                                                                                                                                                                                                                                                                                                                                                                                                                                                                                                                                                                                                                                                                                                                                                                                                                                                                                                                                                                                                                                                                                                                                                                                                                                                                                                                                                                                                                                                                                                                                                                                                                                                                                                                                                                                                                   | 20.4%       | 19.3%   |           | 21.1%   | 22.0%   |           |
| Character of the Charac | 0.2         | 0.2     | 45 50/    | 1.0     | 0.2     | 200.00/   |
| Share of profit / (loss) of joint venture                                                                                                                                                                                                                                                                                                                                                                                                                                                                                                                                                                                                                                                                                                                                                                                                                                                                                                                                                                                                                                                                                                                                                                                                                                                                                                                                                                                                                                                                                                                                                                                                                                                                                                                                                                                                                                                                                                                                                                                                                                                                                      | 0.3         | 0.2     | 45.5%     | 1.0     | 0.2     | 300.0%    |
| Exceptional item(s)                                                                                                                                                                                                                                                                                                                                                                                                                                                                                                                                                                                                                                                                                                                                                                                                                                                                                                                                                                                                                                                                                                                                                                                                                                                                                                                                                                                                                                                                                                                                                                                                                                                                                                                                                                                                                                                                                                                                                                                                                                                                                                            | 20.0        | 0.0     | n.a.      | 75.3    | 14.5    | 418.2%    |
| Tax Expenses                                                                                                                                                                                                                                                                                                                                                                                                                                                                                                                                                                                                                                                                                                                                                                                                                                                                                                                                                                                                                                                                                                                                                                                                                                                                                                                                                                                                                                                                                                                                                                                                                                                                                                                                                                                                                                                                                                                                                                                                                                                                                                                   | 79.4        | 72.4    | 9.7%      | 278.6   | 335.4   | (16.9%)   |
| Net profit after tax and after share of profit/(loss) from joint venture                                                                                                                                                                                                                                                                                                                                                                                                                                                                                                                                                                                                                                                                                                                                                                                                                                                                                                                                                                                                                                                                                                                                                                                                                                                                                                                                                                                                                                                                                                                                                                                                                                                                                                                                                                                                                                                                                                                                                                                                                                                       | 363.8       | 330.0   | 10.2%     | 1,446.3 | 1,357.7 | 6.5%      |
| % of Revenue                                                                                                                                                                                                                                                                                                                                                                                                                                                                                                                                                                                                                                                                                                                                                                                                                                                                                                                                                                                                                                                                                                                                                                                                                                                                                                                                                                                                                                                                                                                                                                                                                                                                                                                                                                                                                                                                                                                                                                                                                                                                                                                   | 16.0%       | 15.9%   |           | 16.9%   | 17.5%   |           |
| Non controlling interest                                                                                                                                                                                                                                                                                                                                                                                                                                                                                                                                                                                                                                                                                                                                                                                                                                                                                                                                                                                                                                                                                                                                                                                                                                                                                                                                                                                                                                                                                                                                                                                                                                                                                                                                                                                                                                                                                                                                                                                                                                                                                                       | 0.7         | 0.8     | (11.3%)   | 3.9     | 3.3     | 17.1%     |
| Net profit for the period/year                                                                                                                                                                                                                                                                                                                                                                                                                                                                                                                                                                                                                                                                                                                                                                                                                                                                                                                                                                                                                                                                                                                                                                                                                                                                                                                                                                                                                                                                                                                                                                                                                                                                                                                                                                                                                                                                                                                                                                                                                                                                                                 | 363.1       | 329.2   | 10.3%     | 1,442.3 | 1,354.4 | 6.5%      |
| % of Revenue                                                                                                                                                                                                                                                                                                                                                                                                                                                                                                                                                                                                                                                                                                                                                                                                                                                                                                                                                                                                                                                                                                                                                                                                                                                                                                                                                                                                                                                                                                                                                                                                                                                                                                                                                                                                                                                                                                                                                                                                                                                                                                                   | 16.0%       | 15.8%   |           | 16.9%   | 17.5%   |           |