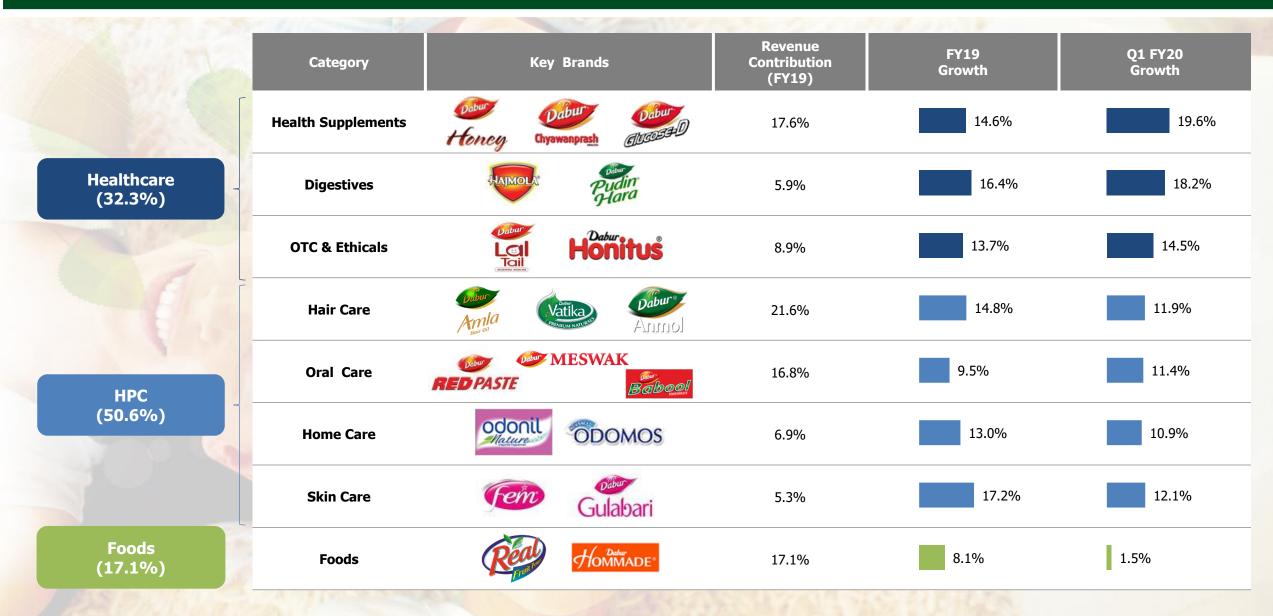

arket Cap: US\$ 11 bn

# The Year Gone By — FY19 Performance











#### Note:

- 1. All figures are in INR cr
- 2. The figures in circle represent growth figures for revenue from operations, the growth refers to like-to-like growth
- 3. Market Cap refers to the market cap on the year ending 31st March

# Q1 FY20 Performance









#### Note:

- 1. All figures are in INR cr
- 2. The figures in circle represent growth figures

## **Agenda**

1. Dabur – Overview

#### 2. Business Structure

- 3. India Business
- 4. International Business
- 5. Our Growth Strategy
- 6. Annexure



#### **Business Structure**



## Agenda

1. Dabur – Overview

2. Business Structure

#### 3. India Business

4. International Business

5. Our Growth Strategy

6. Annexure



# India Business — Category-Wise



# Market Leadership in Most Categories



## Agenda

1. Dabur – Overview

2. Business Structure

3. India Business

#### 4. International Business

5. Our Growth Strategy

6. Annexure



# **Key Regions in International Business**



# Market Position in Categories in Key Markets

| Category     | Saudi Arabia | Egypt | UAE | Nigeria | Morocco | Algeria | US | Turkey |
|--------------|--------------|-------|-----|---------|---------|---------|----|--------|
| Hair Oil     | #1           | #1    | #2  |         | #1      | #1      |    |        |
| Hair Cream   | #1           | #1    | #1  |         | #1      | #1      |    |        |
| Hair Gel     | #1           | #2    | #1  |         |         |         |    | #1     |
| Hair Mask    | #1           | #1    | #1  |         |         |